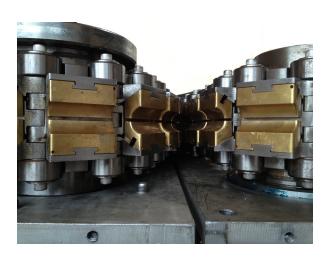

## CATAHEAD STYLE LARS

The Radoil Patented **Catahead Style LARS System** transfers the power of lifting to a dual failsafe tractor curve mounted on the mast and compliments the system with failsafe double wedge slips which act as parking brakes and/or emergency stop brakes. The relatively small catahead located on the mast eliminates the need for large heavy duty winches.

Catahead Deploys ROV Cables, Wire Rope, & Coiled Tubing

Currently designed for Work Class and heavier ROV deployment; other sizes are available

**Catahead** 

**Catahead Tracks** 

Our goal is to identify challenges, design innovative solutions and manufacture quality products that solve your deepwater problems. Our business is saving you time and money.