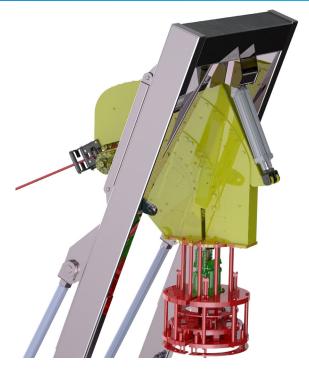

## REELPOWER

Failsafe Brake

(Patent Pending)

Latch & Rotate

RADOIL MOTULSAPOWER

12,000' DEPTH 40,000 lb LOAD RATING

> **Powered Catahead** (Patent Pending)

> > Pneumatic or Hydraulic **ROV Cable Reel** (Multiple Patents)

## CATAHEAD STYLE LARS

The Radoil Patented **Catahead Style LARS System** transfers the power of lifting to a dual failsafe tractor curve mounted on the mast and compliments the system with failsafe double wedge slips which act as parking brakes and/or emergency stop brakes. The relatively small catahead located on the mast eliminates the need for large heavy duty winches.

Catahead Deploys ROV Cables, Wire Rope, & Coiled Tubing

Currently designed for Work Class and heavier ROV deployment; other sizes are available

**Catahead** 

**Catahead Tracks** 

Our goal is to identify challenges, design innovative solutions and manufacture quality products that solve your deepwater problems. Our business is saving you time and money.