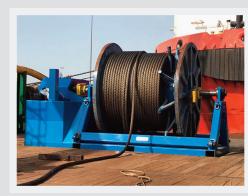

# Self Contained Unit, Ideal for All Wire Rope Service Applications

Reel Power Re-Reeving machines are used to replace wire rope on cranes. They provide tension controlled payout and respooling of boom hoist and main lift crane applications. The Re-Reeving Series is available with customized torque capabilities and reel dimensions per customer required specs. Various self contained systems are available. Drive options include Nema 4 electric, or hydraulic powered by Diesel or Gasoline engines. The systems are also used for deploying electric submersible pumps downhole and service centers.

#### STANDARD "RE-REEVING MACHINE" FEATURES:

- » Fork Lift Base & Lift Eyes
- » Diesel/Gasoline Engine Powered Hydraulic System
- » Hand Operated Pressure Relief Valve to Adjust Torque
- » Manual Hand Valve for Speed& Direction Control
- » Slide Coupling Disconnect for Easy Loading and "Free Wheel" Capacity
- » Lifting Bars
- » Customized Torque and Reel Dimensions