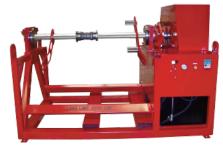

## **Re-Reeving Machinery**

Tension controlled payout and respooling of boom hoist and main lift crane applications

# Self Contained Unit, Ideal for All Wire Rope Service Applications

Reel Power Re-Reeving machines are used to replace wire rope on cranes. They provide tension controlled payout and respooling of boom hoist and main lift crane applications. The Re-Reeving Series is available with customized torque capabilities and reel dimensions per customer required specs. Various self contained systems are available. Drive options include Nema 4 electric, or hydraulic powered by Diesel or Gasoline engines. The systems are also used for deploying electric submersible pumps downhole and service centers.

#### STANDARD "RE-REEVING MACHINE" FEATURES:

- » Fork Lift Base & Lift Eyes
- » Diesel/Gasoline Engine Powered Hydraulic System
- » Hand Operated Pressure Relief Valve to Adjust Torque
- » Manual Hand Valve for Speed& Direction Control
- » Slide Coupling Disconnect for Easy Loading and "Free Wheel" Capacity
- » Lifting Bars
- » Customized Torque and Reel Dimensions

#### **Leading The Way** In Re-Reeving Equipment

Reel Power's Re-Reeving machinery provides tension controlled pay-out and re-spooling for boom hoist and main lift line applications. The Re-Reeving Series is available with customized torque capabilities and reel dimensions per customer required specs. Various self contained systems are available.