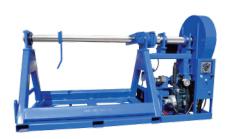

# Self Contained Unit, Ideal for All Wire Rope Service Applications

Reel Power Re-Reeving machines are used to replace wire rope on cranes. They provide tension controlled payout and respooling of boom hoist and main lift crane applications. The Re-Reeving Series is available with customized torque capabilities and reel dimensions per customer required specs. Various self contained systems are available. Drive options include Nema 4 electric, or hydraulic powered by Diesel or Gasoline engines. The systems are also used for deploying electric submersible pumps downhole and service centers.

#### STANDARD "RE-REEVING MACHINE" FEATURES:

- » Fork Lift Base & Lift Eyes
- » Diesel/Gasoline Engine Powered Hydraulic System
- » Hand Operated Pressure Relief Valve to Adjust Torque
- » Manual Hand Valve for Speed& Direction Control
- » Slide Coupling Disconnect for Easy Loading and "Free Wheel" Capacity
- » Lifting Bars
- » Customized Torque and Reel Dimensions

Each unit can be custom sized as required.

22HP Diesel Engine Powered Hydraulics

Centralized Control Panel

Tool Storage and Custom Options Available