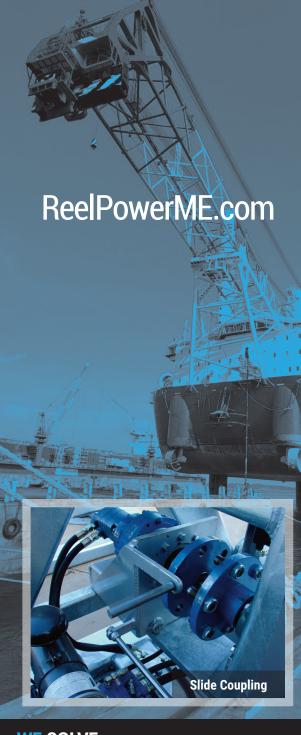

#### STANDARD "RE-REEVING MACHINE" FEATURES:

- » Fork Lift Base & Lift Eyes
- » Diesel/Gasoline Engine Powered Hydraulic System
- » Hand Operated Pressure Relief Valve to Adjust Torque
- » Manual Hand Valve for Speed& Direction Control
- » Slide Coupling Disconnect for Easy Loading and "Free Wheel" Capacity
- » Lifting Bars
- » Customized Torque and Reel Dimensions