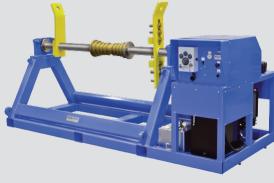

# Self Contained Unit, Ideal for All Wire Rope Service Applications

Reel Power Re-Reeving machines are used to replace wire rope on cranes. They provide tension controlled payout and respooling of boom hoist and main lift crane applications. The Re-Reeving Series is available with customized torque capabilities and reel dimensions per customer required specs. Various self contained systems are available. Drive options include Nema 4 electric, or hydraulic powered by Diesel or Gasoline engines. The systems are also used for deploying electric submersible pumps downhole and service centers.

#### STANDARD "RE-REEVING MACHINE" FEATURES:

- » Fork Lift Base & Lift Eyes
- » Diesel/Gasoline Engine Powered Hydraulic System
- » Hand Operated Pressure Relief Valve to Adjust Torque
- » Manual Hand Valve for Speed& Direction Control
- » Slide Coupling Disconnect for Easy Loading and "Free Wheel" Capacity
- » Lifting Bars
- » Customized Torque and Reel Dimensions

Each unit can be custom sized as required.

22HP Diesel Engine Powered Hydraulics

Centralized Control Panel

Tool Storage and Custom Options Available