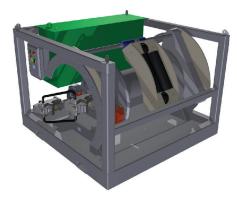

### Instrument Supporting Winch

Suspends equipment below rigs for current monitoring similar operations, wormgear drive provides natural braking