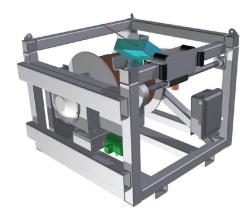

### Radoil 2-position winch with hold back

Normal payout to derrick sheave

Payout directly into well

Levelwind tractor provides holdback to insure tight wrap of cable on spool \*combines pull with spool for high loads