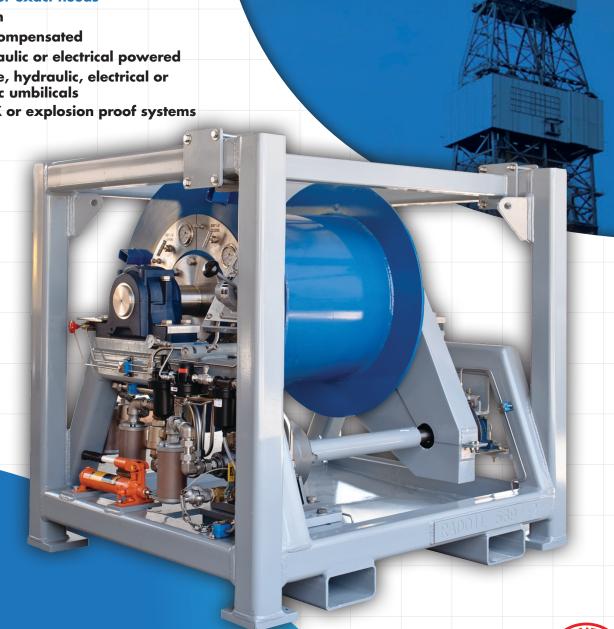

#### Standard and custom winches to meet your exact needs

- 2 Position
- Motion Compensated
- Air, hydraulic or electrical powered
- Wire rope, hydraulic, electrical or fiber optic umbilicals
- NEMA 4X or explosion proof systems

### Hydraulic Umbilical Winch

Compact service package with air motor and hydraulic control panel

### **Radoil winch-motion compensated**

Provides for high capacity pulling along with push button control to establish motion compensation for critical landing operations.

Our products are based upon technology aimed at providing you with enhanced quality and reliability. When service is needed, our customer support engineers will provide efficient and responsive support.