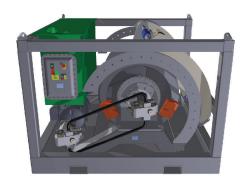

### Radoil 2-position winch with hold back

Normal payout to derrick sheave

Payout directly into well

Levelwind tractor provides holdback to insure tight wrap of cable on spool \*combines pull with spool for high loads