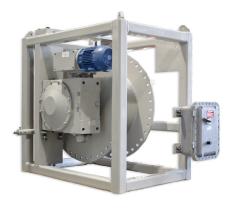

### Instrument Supporting Winch

Suspends equipment below rigs for current monitoring similar operations, wormgear drive provides natural braking