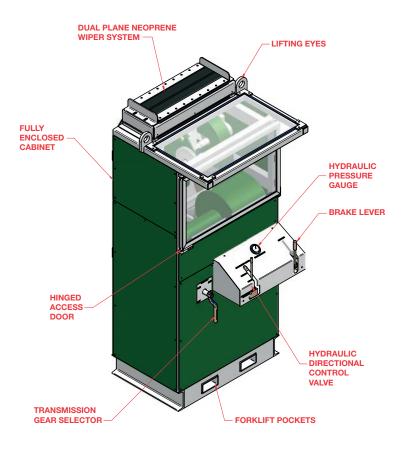

#### **Features:**

- Robust sturdy construction with minimal floor space usage
- Ergonomically designed for ease of use
- Mechanical actuated dual drum brake to lock the drum in place and assist in controlling freewheeling operations
- Four (4) removable access panels offer easy access for routine maintenance
- Safety glass for improved operator protection
- 7" analog measure wheel

### **Options:**

- Rig powered hydraulic and electric hydraulic drive systems available
- Automatic levelwind
- Hinged safety glass on front of machine for easy access during routine maintenance
- Urethane wiper system atop the machine to minimize debris entering the traverse assembly as wireline is deployed and returned to the drum
- Weight indicators, complete with load cell and 50 ft. hose
- Carbon or stainless steel wireline
- Disc or drum brakes available
- Hay pulley and turning sheaves