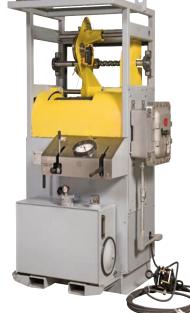

# **Wireline Units**

The Tulsa Power single drum surveyor unit was designed with your operators' SAFETY, QUALITY, and DURABILITY in mind.

The wireline unit capacities range from 15,000 to 35,000 ft. (4,626 to 10,794 meters) of 0.092 to 0.125 in. (2.34 to 3.18 mm) slickline or braided wire.

#### **Features:**

- Robust sturdy construction with minimal floor space usage
- Ergonomically designed for ease of use
- Mechanical actuated dual drum brake to lock the drum in place and assist in controlling freewheeling operations
- Four (4) removable access panels offer easy access for routine maintenance
- Safety glass for improved operator protection
- 7" analog measure wheel

### **Options:**

- Rig powered hydraulic and electric hydraulic drive systems available
- Automatic levelwind
- Hinged safety glass on front of machine for easy access during routine maintenance
- Urethane wiper system atop the machine to minimize debris entering the traverse assembly as wireline is deployed and returned to the drum
- Weight indicators, complete with load cell and 50 ft. hose
- Carbon or stainless steel wireline
- Disc or drum brakes available
- Hay pulley and turning sheaves