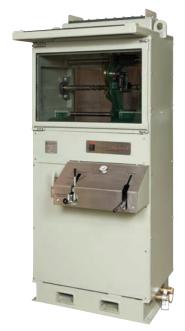

# **Wireline Units**

The Tulsa Power single drum surveyor unit was designed with your operators' SAFETY, QUALITY, and DURABILITY in mind.

The wireline unit capacities range from 15,000 to 35,000 ft. (4,626 to 10,794 meters) of 0.092 to 0.125 in. (2.34 to 3.18 mm) slickline or braided wire.

#### **Features:**

- Robust sturdy construction with minimal floor space usage
- Ergonomically designed for ease of use
- Mechanical actuated dual drum brake to lock the drum in place and assist in controlling freewheeling operations
- Four (4) removable access panels offer easy access for routine maintenance
- Safety glass for improved operator protection
- 7" analog measure wheel

### **Options:**

- Rig powered hydraulic and electric hydraulic drive systems available
- Automatic levelwind
- Hinged safety glass on front of machine for easy access during routine maintenance
- Urethane wiper system atop the machine to minimize debris entering the traverse assembly as wireline is deployed and returned to the drum
- Weight indicators, complete with load cell and 50 ft. hose
- Carbon or stainless steel wireline
- Disc or drum brakes available
- Hay pulley and turning sheaves